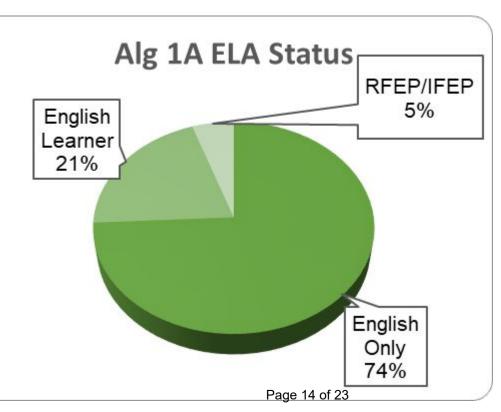

ntials | 9.5                                                | 1.6          | 3.2                                                             | 3.2                                                | 31.7         | 36.5            | 14.3                                                   |
| % in<br>school     | 5.3                                                | 10.9         | 1.2                                                             | 2.1                                                | 48.6         | 23.5            | 8.4                                                    |

# **Current Data Algebra IA**

| EL STATUS       |     |
|-----------------|-----|
| English only    | 141 |
| English Learner | 39  |
| RFEP/IFEP       | 10  |

Alg 1a EL 21% and RFEP 5% EHS EL 11% and RFEP 11%



December 15, 2022

# **Current Data Algebra IA**

| <u>Grade</u> | <u>Total in</u><br><u>Grade</u> | <u>% in Grade</u> | <u>Female : Male</u> |
|--------------|---------------------------------|-------------------|----------------------|
| <u>9th</u>   | 129                             | 33%               | 64:65                |
| <u>10th</u>  | 49                              | 15%               | 23:26                |
| <u>11th</u>  | 12                              | 4%                | 6:6                  |
| <u>Total</u> | 190                             |                   | 93:97                |

# **Current Data Algebra IA**

| Ethnicity      | <u>American</u><br>Indian/Native<br><u>Alaskan</u> | <u>Asian</u> | <u>Native</u><br><u>Hawaiian/</u><br><u>Pacific</u><br>Islander |