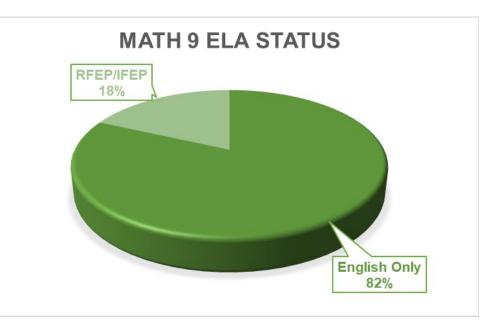

| 10.9         | 1.2                                                                      | 2.1                                                | 48.6         | 23.5                       | 8.4                                                    |
| mber 15, 2022  |                                                    |              |                                                                          |                                                    |              | Page 1                     | 0 of 22                                                |

December 15, 2022

Page 19 of 23

# **Current Data Math 9 Algebra 1/Geometry A**

| EL STATUS       |    |
|-----------------|----|
| English only    | 36 |
| English Learner | 0  |
| RFEP/IFEP       | 8  |



### Math 9 EL 0% RFEP 18%

### EHS EL 11% RFEP 11%

December 15, 2022

# **Current Data Math 9 Algebra 1/Geometry A**

| <u>Grade</u> | Total in Grade | <u>% in Grade</u> | Female/Male |
|--------------|----------------|-------------------|-------------|
| <u>9th</u>   | 44             | 12%               | 21:23       |
| Total        | 44             |                   | 21:23       |

# **Current Data Math 9 Algebra 1/Geometry A**

|    | Ethnicity        | <u>American</u><br>Indian/Native<br><u>Alaskan</u> | <u>Asian</u> | <u>Native</u><br><u>Hawaiian/</u><br><u>Pacific</u><br>Islander | <u>African</u><br><u>American/</u><br><u>Black</u> | <u>White</u> | <u>Hispanic/Latino</u> | <u>Two or More</u><br><u>Race</u><br><u>Categories</u> |
|----|------------------|-----------------------