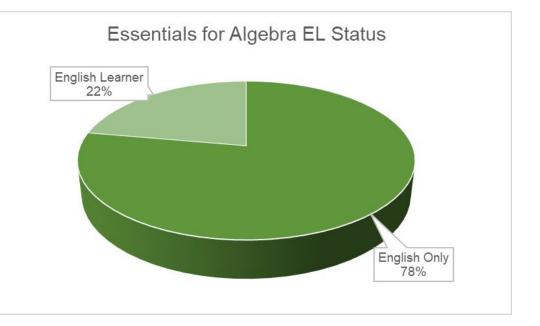

given the EHS Math Department test again during the first week of school in August 2022.

During the first week of school in Fall 2022, all students in Essentials of Algebra, Algebra 1A, and Algebra 1 were given the EHS Math Placement Test. This second testing of 9<sup>th</sup> graders helped us catch any students who did not test in March and get a baseline for the year.

### **Placement Test Scores**

The maximum score is 30

The cutoff scores, in general, are:

- 0-5 are placed in Essentials
- 5-14 are placed in Algebra 1A
- 15-24 are placed in Algebra 1
- scores above 24 are placed in Accelerated Math 9 (Alg 1/Geo A)

## **Current Data Essentials of Algebra**

| EL STATUS       |    |
|-----------------|----|
| English only    | 49 |
| English Learner | 14 |
| RFEP            | 0  |



#### Essentials EL 22% and RFEP 0%

EHS EL 11% and RFEP 11% December 15, 2022

Page 11 of 23

# **Current Data Essentials of Algebra**

| <u>Grade</u> | Total in Grade | <u>% in Grade</u> | Female/Male |
|--------------|----------------|-------------------|-------------|
| <u>9th</u>   | 58             | 16.40%            | 28:30       |
| <u>10th</u>  | 4              | 1.20%             | 2:2         |
| 11th         | 1              | 0.32%             | 0:1         |
| Total        | 63             |                   | 33:30       |

## **Current Data Essentials of Algebra**

| Ethnicity          | <u>American</u><br>Indian/Native<br><u>Alaskan</u> | <u>Asian</u> | <u>Native</u><br><u>Hawaiian/</u><br><u>Pacific</u><br>Islander | <u>African</u><br><u>American/</u><br><u>Black</u> |