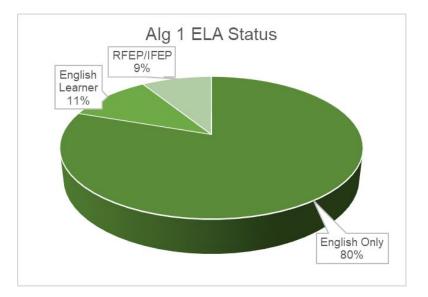

| 6.8          | 0                                                               | 1.1                                                | 41.6         | 27.9                       | 8.9                                                    |
| % in<br>school | 5.3                                                | 10.9         | 1.2                                                             | 2.1                                                | 48.6         | 23.5                       | 8.4                                                    |

# **Current Data Algebra I**

| EL STATUS       |     |
|-----------------|-----|
| English only    | 126 |
| English Learner | 17  |
| RFEP/IFEP       | 14  |

#### Alg 1 EL 11% and RFEP 9%

### EHS EL 11% and RFEP 11%

December 15, 2022



# **Current Data Algebra I**

| <u>Grade</u> | <u>Total in Grade</u> | <u>% in Grade</u> | Female/Male |
|--------------|-----------------------|-------------------|-------------|
| <u>9th</u>   | 116                   | 116 32.80%        |             |
| <u>10th</u>  | 10                    | 3%                | 10:18       |
| <u>11th</u>  | 12                    | 12 3.80%          |             |
| <u>12th</u>  | 2                     | 0.07%             | 1:1         |
| <u>Total</u> | 158                   |                   | 63:95       |

# **Current Data Algebra I**

| Ethnicity      | <u>American</u><br>Indian/Native<br><u>Alaskan</u> | <u>Asian</u> | <u>Native</u><br><u>Hawaiian/</u><br><u>Other Pac</u><br><u>Islander</u> | <u>African</u><br><u>American</u><br><u>/Black</u>