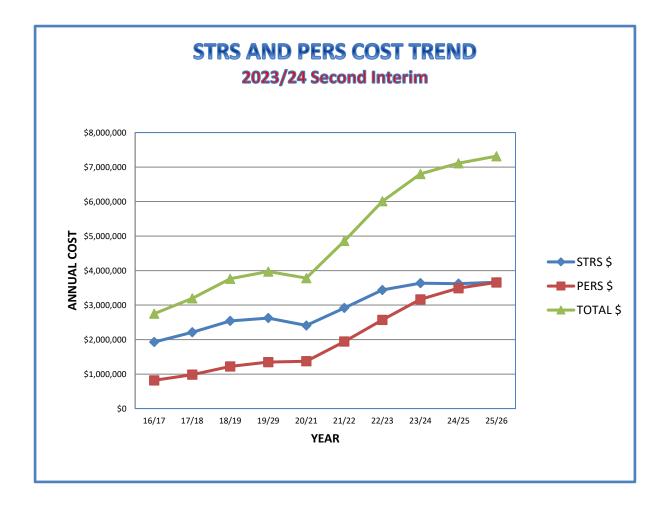

12.58%        | \$1,929,774      | 13.89% | \$818,957        |
| 2017/18 | 14.43%        | \$2,211,089      | 15.53% | \$982,449        |
| 2018/19 | 16.28%        | \$2,540,490      | 18.06% | \$1,221,977      |
| 2019/20 | 17.10%        | \$2,625,095      | 19.72% | \$1,346,925      |
| 2020/21 | 16.15%        | \$2,407,839      | 20.70% | \$1,372,829      |
| 2021/22 | 16.92%        | \$2,917,293      | 22.91% | \$1,942,088      |
| 2022/23 | 19.10%        | \$3,438,617      | 25.37% | \$2,569,771      |
| 2023/24 | 19.10%        | \$3,635,582      | 26.68% | \$3,165,029      |
| 2024/25 | 19.10%        | \$3,621,647      | 27.80% | \$3,489,526      |
| 2025/26 | 19.10%        | \$3,660,537      | 28.50% | \$3,655,299      |

(Excludes STRS & PERS on Behalf of Pension contribution)





#### EUREKA CITY SCHOOLS 2023/24 SECOND INTERIM SPECIAL EDUCATION COSTS

|                           | Actual Costs     |                  |                  |                  |              | Projected Costs  |                  |                  |  |  |
|---------------------------|------------------|------------------|------------------|------------------|--------------|------------------|------------------|------------------|--|--|
|                           | 2018/19          | <u>2019/20</u>   | <u>2020/21</u>   | <u>2021/22</u>   | 2022/23      | 2023/24          | 2024/25          | <u>2025/26</u>   |  |  |
| Special Education Expense |                  |                  |                  |                  |              |                  |                  |