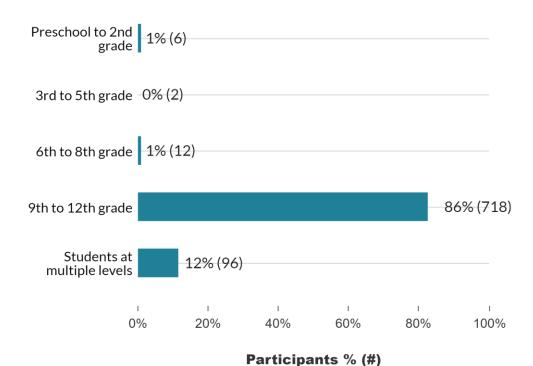

(35) Visible Learning 6x6 Update
 Referred to the Board by:
 Jennifer Johnson, Assistant Superintendent of Educational Services

Johnson provided an update to the Board the Visible Learning 6x6 classroom visit updates. This year 2 of the Visible Learning training through Corwin. The current focus is on Teacher Clarity. She reviewed the learning intention, success criteria, professional development, and different takeaways. She also reviewed the 6x6 classroom data and the process implemented for classroom visits around the district.