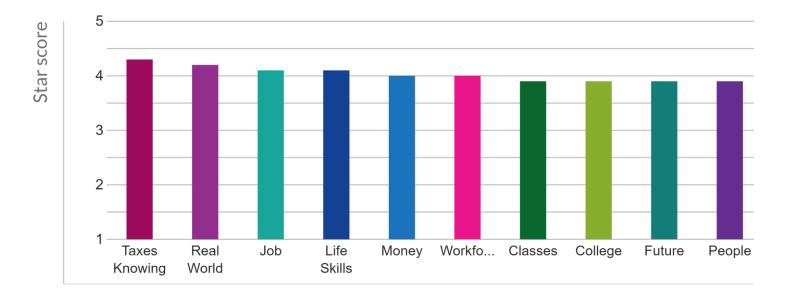

(35) Visible Learning 6x6 Update
 Referred to the Board by:
 Jennifer Johnson, Assistant Superintendent of Educational Services

Johnson provided an update to the Board the Visible Learning 6x6 classroom visit updates. This year 2 of the Visible Learning training through Corwin. The current focus is on Teacher Clarity. She reviewed the learning intention, success criteria, professional development, and different takeaways. She also reviewed the 6x6 classroom data and the process implemented for classroom visits around the district.