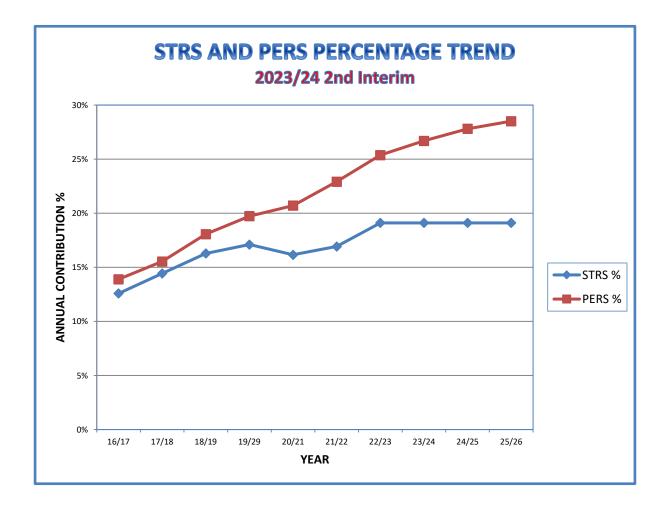

| 12.58%        | \$1,929,774      | 13.89% | \$818,957        |
| 2017/18 | 14.43%        | \$2,211,089      | 15.53% | \$982,449        |
| 2018/19 | 16.28%        | \$2,540,490      | 18.06% | \$1,221,977      |
| 2019/20 | 17.10%        | \$2,625,095      | 19.72% | \$1,346,925      |
| 2020/21 | 16.15%        | \$2,407,839      | 20.70% | \$1,372,829      |
| 2021/22 | 16.92%        | \$2,917,293      | 22.91% | \$1,942,088      |
| 2022/23 | 19.10%        | \$3,438,617      | 25.37% | \$2,569,771      |
| 2023/24 | 19.10%        | \$3,635,582      | 26.68% | \$3,165,029      |
| 2024/25 | 19.10%        | \$3,621,647      | 27.80% | \$3,489,526      |
| 2025/26 | 19.10%        | \$3,660,537      | 28.50% | \$3,655,299      |

(Excludes STRS & PERS on Behalf of Pension contribution)





#### EUREKA CITY SCHOOLS 2023/24 SECOND INTERIM SPECIAL EDUCATION COSTS

|                           | Actual Costs     |                  |                  |                  |              | Projected Costs  |                  |                  |  |  |
|---------------------------|------------------|------------------|------------------|------------------|--------------|------------------|------------------|------------------|--|--|
|                           | 2018/19          | <u>2019/20</u>   | <u>2020/21</u>   | <u>2021/22</u>   | 2022/23      | 2023/24          | 2024/25          | <u>2025/26</u>   |  |  |
| Special Education Expense |                  |                  |                  |                  |              |                  |                  |