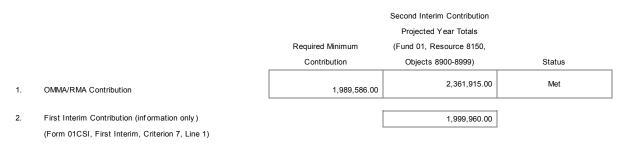

liance with the Contribution Requirement for EC Section 17070.75 - Ongoing and Major Maintenance/Restricted Maintenance Account (OMMA/RMA)

NOTE: EC Section 17070.75 requires the district to deposit into the account a minimum amount equal to or greater than three percent of the total general fund expenditures and other financing uses for that fiscal year. Statute exclude the following resource codes from the total general fund expenditures calculation: 3212, 3213, 3214, 3216, 3218, 3219, 3225, 3226, 3227, 3228, 5316, 5632, 5633, 5634, 7027, and 7690.

DATA ENTRY: Enter the Required Minimum Contribution if First Interim data does not exist. First Interim data that exist will be extracted; otherwise, enter First Interim data into lines 1, if applicable, and 2. All other data are extracted.



If status is not met, enter an X in the box that best describes why the minimum required contribution was not made:

| Not applicable (district does not participate in the Leroy F. Greene School Facilities Act of 1998) |
|-----------------------------------------------------------------------------------------------------|
| Exempt (due to district's small size [EC Section 17070.75 (b)(2)(E)])                               |
| Other (explanation must be provided)                                                                |

Explanation:

(required if NOT met and Other is marked)

## 8. CRITERION: Deficit Spending

STANDARD: Unrestricted deficit spending (total unrestricted expenditures and other financing uses is greater than total unrestricted revenues and other financing sources) a